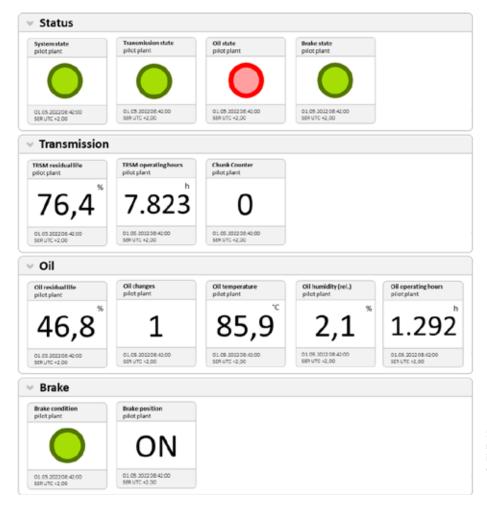

# **Online portal** of the ZOLLERN-Drive Guard

The cloud-based ZOLLERN-Drive Guard online portal enables location-independent monitoring of condition and operating data in real time. States and analysis results, such as the individually calculated remaining service life or a wide variety of sensor values, can be determined and displayed for different components of a system or machine. The cloud-based online portal

is always up to date and can be adapted to changing circumstances as quickly as possible.

Data security is ensured and is certified according to ISO/SAE 21434:2020.

Status displays and real-time data visualisation in the ZOLLERN-Drive Guard online portal