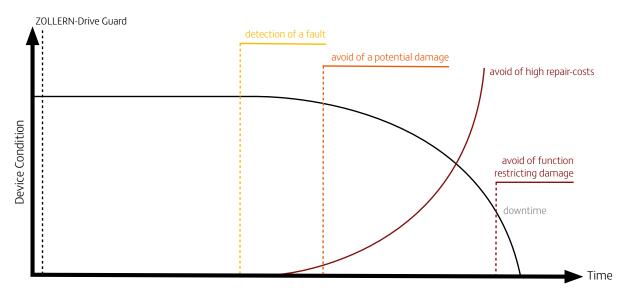

# Automatically keep an eye on the condition of the system. At any time and in any place.

The ZOLLERN-Drive Guard enables the condition of ZOLLERN products to be monitored at any time from anywhere in the world. Data is recorded in real time. On this basis, necessary maintenance can be planned in advance and high system availability can be ensured. Downtimes and standstill times are reduced to a minimum and possible damage is detected early to avoid consequential damage.

## **Predictive** Maintenance

- · Early detection of damage, minimisation of consequential damage
- Reduction of unplanned downtimes and standstill times
- Data-based remaining service life calculation
- Maintenance and service recommendations based on actual data and accurate to the point in time

# Cost **Advantages**

- Calculable and plannable maintenance costs - Total Costs of Ownership
- · Minimisation of repair and additional costs
- Attractive package prices for wear and spare parts