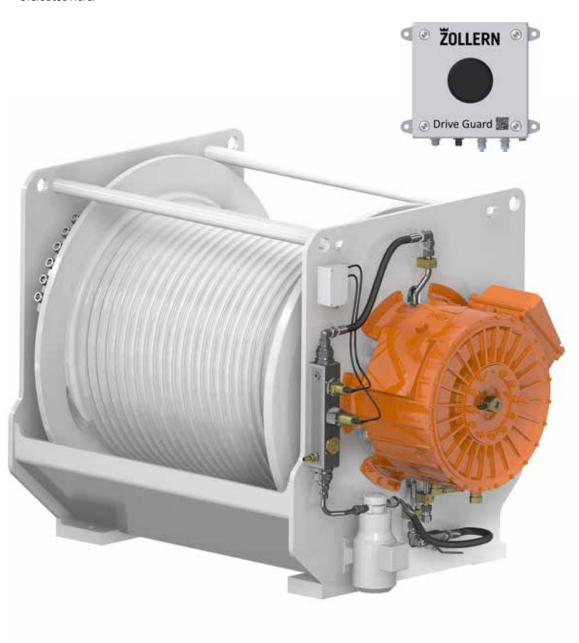

# Hardware of the ZOLLERN-Drive Guard

Through the customised and product-specific configuration of various sensors, device and status data can be generated and monitored as required. The computing unit developed by ZOLLERN offers a variety of interfaces for connecting different sensors and systems. The pre-processing of the information takes place within this computing unit. The data is then transmitted to the ZOLLERN-Drive Guard online portal. The machine and condition data can be retrieved and evaluated here.

#### Sensor configuration

- Operating hours counter (digital sensor)
- Oil temperature sensor
- Oil analysis sensor
- Ferromagnetic foreign particle counter
- · Load data recording
- Displacement sensors (brake wear measurement)
- Vibration sensors
- More